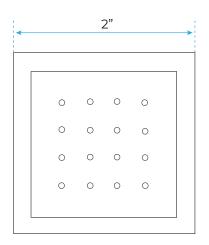

# GOLD FINISH SQUARE MULTI-COLOR LED RAIN SHOWER SET SPECIFICATIONS

#### **Shower Head**

Type: LED Shower Set

Number of Handles: Triple Handle

LED light Rain showerhead powered: Hidden dynamo LED light features: dim & brighten when adjusting the

pressure

Mixer Material: Solid Brass

Threading Fitting: Fit in any standard shower head

Flow rate: 2.5GPM

Product immages shown is only for installation display purpose