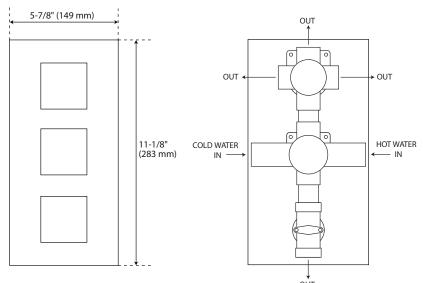

#### **Shower Mixer**

4-1/4" (108 mm) 1-1/2" - 2-3/4" (38 mm - 70 mm) 1/2" (13 mm) Connection 9 7/8" (251 mm) 3/4" (19 mm)

1-7/8" (48 mm)

Product shown is only for installation display purpose

Valve Trim Width: 5-7/8" Valve Trim Height: 11-1/8"

## **Shower Mixer Connections**

Flow Rate: 2.0 GPM / 7.6 LPM