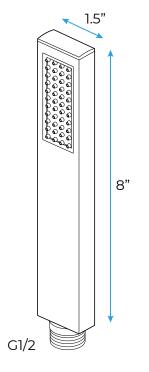

ting the

pressure

Mixer Material: Solid Brass

Threading Fitting: Fit in any standard shower head

Flow rate: 2.5GPM





Product immages shown is only for installation display purpose

### **Body Jets**





Thread Interface Size: G 1/2 Inch

Type: Fixed Rotatable Type

Installation Type: Wall Mounted

Material: Brass

Feature: Can rotate 360 degrees

Flow Rate: 1.5 GPM / 5.7 LPM (each Bodyspray)

All dimensions and specifications are nominal and may vary. Use actual products for accuracy in critical situations.





#### **Shower Mixer**

4-1/4" (108 mm) 1-1/2" - 2-3/4" (38 mm - 70 mm) 1/2" (13 mm) Connection 9 7/8" (251 mm) 3/4" (19 mm)

1-7/8" (48 mm)

Product shown is only for installation display purpose



Valve Trim Width: 5-7/8" Valve Trim Height: 11-1/8"

#### **Hand Shower**



## **Shower Mixer Connections**



Flow Rate: 2.0 GPM / 7.6 LPM