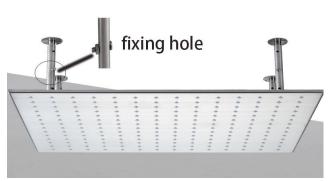

Threading Fitting: Fit in any standard shower head

Flow rate: 2.5GPM

Product immages shown is only for installation display purpose