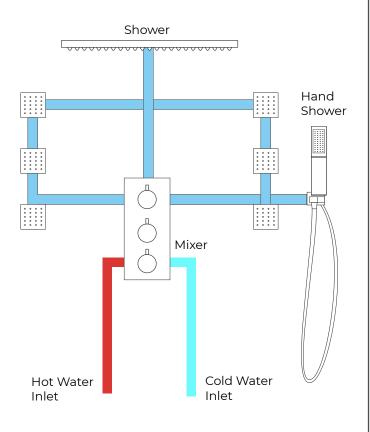

Solid Brass

Threading Fitting: Fit in any standard shower head

Flow rate: 2.5GPM





Product immages shown is only for installation display purpose

### **Body Jets**





Thread Interface Size: G 1/2 Inch

Type: Fixed Rotatable Type

Installation Type: Wall Mounted

Material: Brass

Feature: Can rotate 360 degrees

Flow Rate: 1.5 GPM / 5.7 LPM (each Bodyspray)

All dimensions and specifications are nominal and may vary. Use actual products for accuracy in critical situations.





#### **Shower Mixer**

4-1/4" (108 mm) 1-1/2" - 2-3/4" (38 mm - 70 mm) 1/2" (13 mm) Connection 9 7/8" (251 mm) 3/4" (19 mm)

1-7/8" (48 mm)

Product shown is only for installation display purpose



Valve Trim Width: 5-7/8" Valve Trim Height: 11-1/8"

#### **Hand Shower**



## **Shower Mixer Connections**



Flow Rate: 2.0 GPM / 7.6 LPM