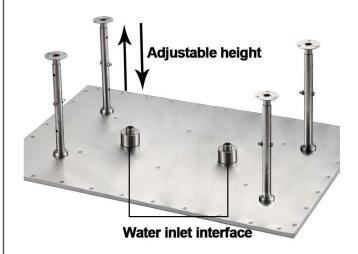

Threading Fitting: Fit in any standard shower head

Flow rate: 2.5GPM

Product immages shown is only for installation display purpose