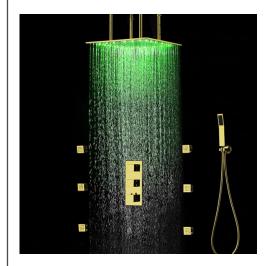

# GOLD FINISH SQUARE MULTI-COLOR LED RAIN SHOWER SET SPECIFICATIONS

#### **Shower Head**

Type: LED Shower Set

Number of Handles: Triple Handle

LED light Rain showerhead powered: Hidden dynamo LED light features: dim & brighten when adjusting the

pressure

Mixer Material: Solid Brass

Threading Fitting: Fit in any standard shower head

Flow rate: 2.5GPM

Product immages shown is only for installation display purpose

### **Body Jets**

Thread Interface Size: G 1/2 Inch

Type: Fixed Rotatable Type

Installation Type: Wall Mounted

Material: Brass

Feature: Can rotate 360 degrees

Flow Rate: 1.5 GPM / 5.7 LPM (each Bodyspray)

All dimensions and specifications are nominal and may vary. Use actual products for accuracy in critical situations.

#### **Shower Mixer**

4-1/4" (108 mm) 1-1/2" - 2-3/4" (38 mm - 70 mm) 1/2" (13 mm) Connection 9 7/8" (251 mm) 3/4" (19 mm)

1-7/8" (48 mm)

Product shown is only for installation display purpose

Valve Trim Width: 5-7/8" Valve Trim Height: 11-1/8"

#### **Hand Shower**

## **Shower Mixer Connections**

Flow Rate: 2.0 GPM / 7.6 LPM