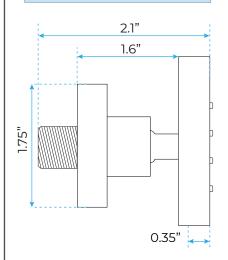

### **Body Jets**

Thread Interface Size: G 1/2 Inch

Type: Fixed Rotatable Type

Installation Type: Wall Mounted

Material: Brass

Feature: Can rotate 360 degrees

Flow Rate: 1.5 GPM / 5.7 LPM (each Bodyspray)

All dimensions and specifications are nominal and may vary. Use actual products for accuracy in critical situations.